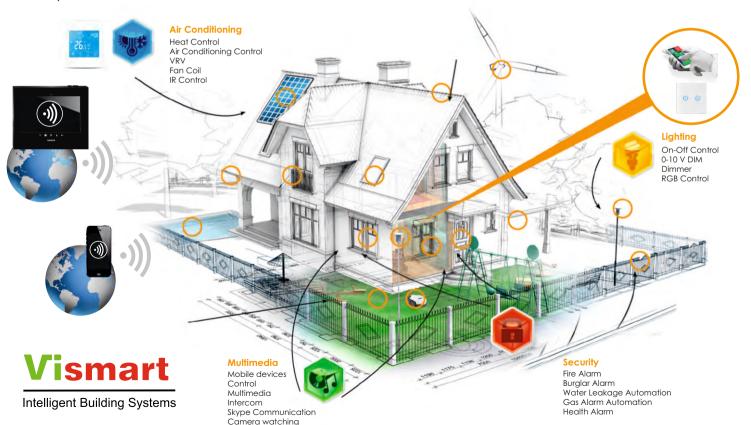

# Control of your Home/Office at your fingers

Vismart Zigbee Smart Home devices are integrated ecosystems of home monitoring, energy management, heating and cooling, security and convenience devices.

**SECURITY** 

# **SMART HOME**

Zigbee is the only global, standards-based wireless solution that can conveniently and affordably control the widest range of devices to improve comfort, security and convenience for consumers. It is the technology of choice for world-leading service providers, installers and retailers who bring the benefits of the Internet of Things into the Smart Home.

Zigbee is the language for a wide variety of smart home devices so companies can deliver an integrated ecosystem of home monitoring, energy management, heating and cooling, security and convenience devices.

# **CURTAIN-SHUTTER CONTROLLER**

With just one button you can control any of your curtains or shutters in your house.

Curtains can be controlled by time based daily scenarios without touching anything once its set.

You can control your lighting in your house from anywhere in the world and create scenarios to manage lights automatically at desired times and combinations.

All of the lighting in your house or garden can be switched ON or OFF at a single touch or press of a button.

Wireless Zigbee home security system with the alarm peripherals is connected to the internet all the time via a router providing a global security for your house.

When anything abnormal happens, security system will warn the house owner by sending notifications to their mobile devices.

# **HEATING AUTOMATION**

Temperature of all the rooms in your house can be managed to desired level once the smart thermostat is sethermostats can be controlled manually.

# **GAS ALARM**

Gas alarm system continuously senses the air and in case of a gas leakage, triggers the alarm. System shuts down the gas valve and stops the further leakage. At the same time, the house owner will be warned with notifications and gas security stations will be informed with a message.

Videocom Fire Alarm protects you from fire danger 7/24. In a case of smoke or fire sirens will be triggered and an automatic message will be sent to firefighters.

alarm systemcan be integrated to fire regulations convenient systems.

# WATER LEAKAGE

Water leakage sensor triggers the alarm in case of any flooding. System turns off the water valve and stops the further leakage. At the same time, the house owner will be warned with notifications.