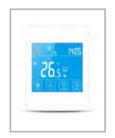

anything once its set.

















You can control your lighting in your house from anywhere in the world and create scenarios to manage lights automatically at desired times and combinations.

All of the lighting in your house or garden can be switched ON or OFF at a single touch or press of a button.











Wireless Zigbee home security system with the alarm peripherals is connected to the internet all the time via a router providing a global security for your house.





When anything abnormal happens, security system will warn the house owner by sending notifications to their mobile devices.













# **HEATING AUTOMATION**

Temperature of all the rooms in your house can be managed to desired level once the smart thermostat is sethermostats can be controlled manually.













# **GAS ALARM**

Gas alarm system continuously senses the air and in case of a gas leakage, triggers the alarm. System shuts down the gas valve and stops the further leakage. At the same time, the house owner will be warned with notifications and gas security stations will be informed with a message.























Videocom Fire Alarm protects you from fire danger 7/24. In a case of smoke or fire sirens will be triggered and an automatic message will be sent to firefighters.

alarm systemcan be integrated to fire regulations convenient systems.





**HEALTH ALARM** 

# WATER LEAKAGE

Water leakage sensor triggers the alarm in case of any flooding. System turns off the water valve and stops the further leakage. At the same time, the house owner will be warned with notific