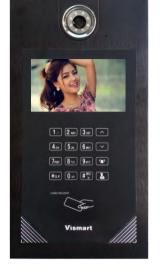

Security

Reception

Administration Messaging

Vismart is the digital entry panel with IP protocol opening the door to IP 7" Outdoor, digital system that takes the concept of video door phone systems to the next level. The unmistakeable Vismart style features polished finish, top quality materials, smooth, stylish design lines.

Countless functions are presented on an aesthetically pleasing 7" lcd display.