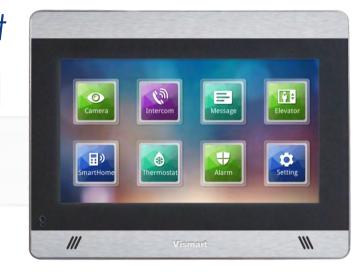

# A the device that

serves for all your needs

10.1" IP Videointercom

7" IP Videointercom

**Vismart** 

Intelligent Building Systems

Countless functions are presented on an aesthetically pleasing 7" lcd display.