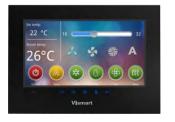

# Vismart Lighting Control Air Conditioning Control Intelligent Building Systems Cabinet APP controls Curtain Control Bathroom Bedroom Smoke Alarm Living Room Kitchen Door Sensor 0 0 0 Multimedia Control AUTOMATION