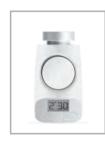

# **HEATING AUTOMATION**

Temperature of all the rooms in your house can be managed to desired level once the smart thermostat is sethermostats can be controlled manually.

## **VZG-TERM**

ZigBee Thermostat