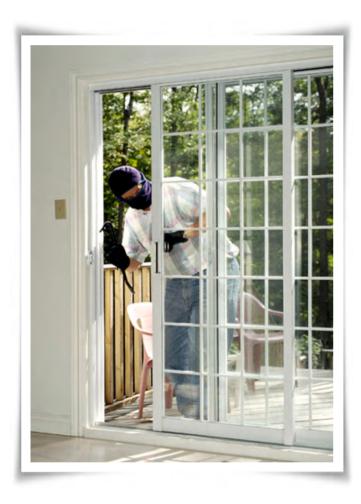

Wireless Zigbee home security system with the alarm peripherals is connected to the internet all the time via a router providing a global security for your house.

When anything abnormal happens, security system will warn the house owner by sending notifications to their mobile devices.