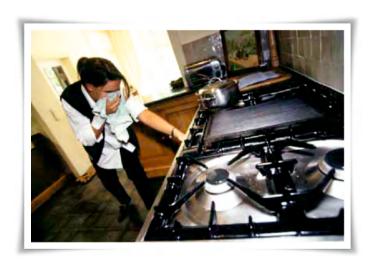

# **GAS ALARM**

Gas alarm system continuously senses the air and in case of a gas leakage, triggers the alarm. System shuts down the gas valve and stops the further leakage. At the same time, the house owner will be warned with notifications and gas security stations will be informed with a message.