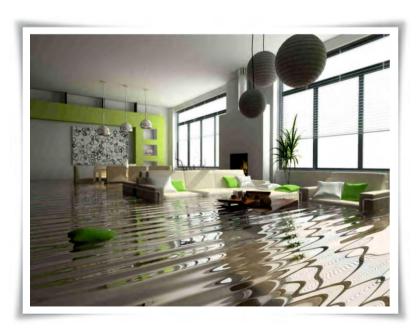

# WATER LEAKAGE

Water leakage sensor triggers the alarm in case of any flooding. System turns off the water valve and stops the further leakage. At the same time, the house owner will be warned with notifications.