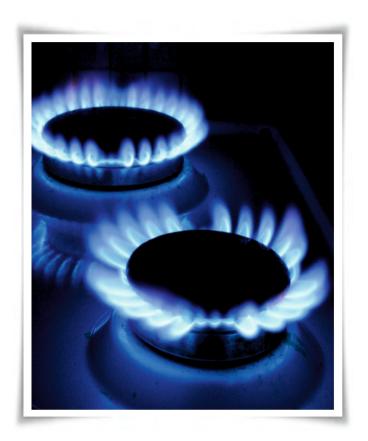

# **GAS ALARM**

Gas alarm system continuously senses the air and in case of a gas leakage, triggers the alarm. System shuts down the gas valve and stops the further leakage. At the same time, the house owner will be warned with notifications and gas security stations will be informed with a message.