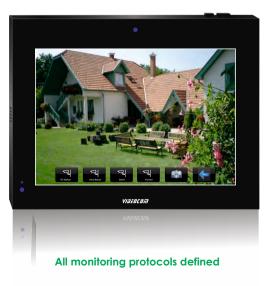

# A the device that

serves for all your needs

10.1" IP Videointercom

7" IP Videointercom

**Vismart** 

Intelligent Building Systems

# >>> IP COMMUNICATION

Intelligent and advanced, IP technology takes video door entry systems beyond their traditional limits: increased performance - whatever the building size - with contemporary, multiple audio/video communication between indoor stations and entrance panels with guaranteed, protected signal quality and a potentially infinite number of users. Expansion is as easy and simple as initial installation, using the existing LAN networks, without having to lay dedicated cabling for efficient and high-performance communication.