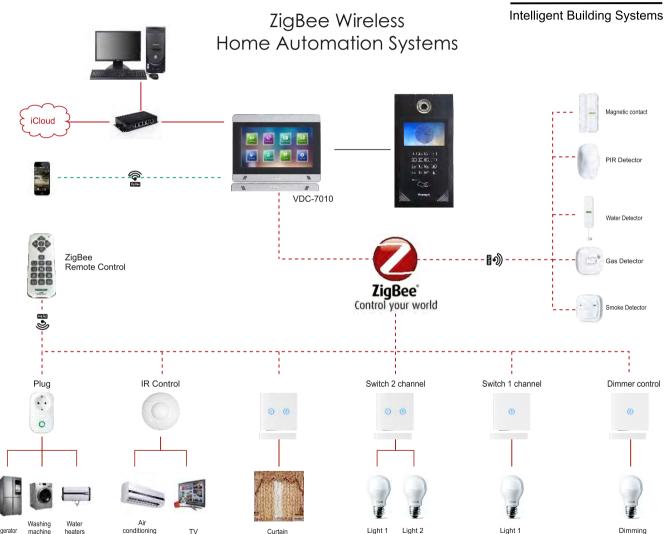

# Control of your Home/Office at your fingers

Vismart Zigbee Smart Home devices are integrated ecosystems of home monitoring, energy management, heating and cooling, security and convenience devices.

**SECURITY** 

# **SMART HOME**

Zigbee is the only global, standards-based wireless solution that can conveniently and affordably control the widest range of devices to improve comfort, security and convenience for consumers. It is the technology of choice for world-leading service providers, installers and retailers who bring the benefits of the Internet of Things into the Smart Home.

Zigbee is the language for a wide variety of smart home devices so companies can deliver an integrated ecosystem of home monitoring, energy management, heating and cooling, security and convenience devices.

Wireless Zigbee home security system with the alarm peripherals is connected to the internet all the time via a router providing a global security for your house.

When anything abnormal happens, security system will warn the house owner by sending notifications to their mobile devices.