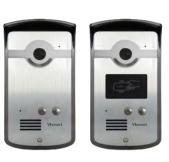

# A the device that

serves for all your needs

10.1" IP Videointercom

7" IP Videointercom

**Vismart** 

Intelligent Building Systems

# >>> IP COMMUNICATION

Intelligent and advanced, IP technology takes video door entry systems beyond their traditional limits: increased performance - whatever the building size - with contemporary, multiple audio/video communication between indoor stations and entrance panels with guaranteed, protected signal quality and a potentially infinite number of users. Expansion is as easy and simple as initial installation, using the existing LAN networks, without having to lay dedicated cabling for efficient and high-performance communication.

Security

Reception

Administration Messaging

Vismart is the digital entry panel with IP protocol opening the door to IP 7" Outdoor, digital system that takes the concept of video door phone systems to the next level. The unmistakeable Vismart style features polished finish, top quality materials, smooth, stylish design lines.