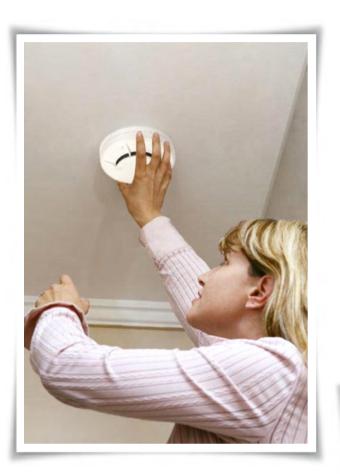

Videocom Fire Alarm protects you from fire danger 7/24. In a case of smoke or fire sirens will be triggered and an automatic message will be sent to firefighters.

alarm systemcan be integrated to fire regulations convenient systems.